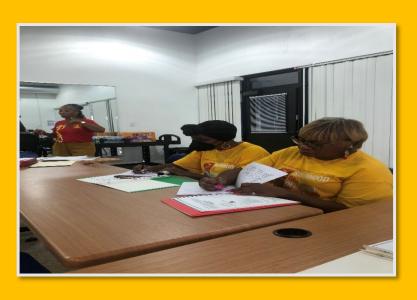

#### **BEGINNING A NEW YEAR**

ALPHA CHI SORORS WELCOMING AND DINING WITH EASTERN REGION DIRECTOR PATSY O. SQUIRE, IN PREPARATION FOR YOUTH LEADERSHIP CONFERENCE