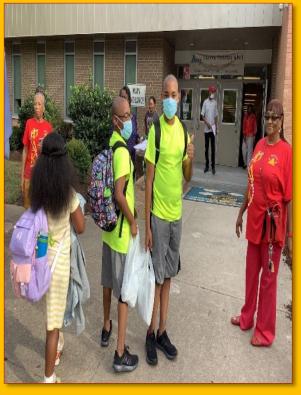

### ALPHA CHI SORORS WELCOMED STAFF,

# PARENTS AND STUDENTS TO A NEW SCHOOL YEAR AT LAKEVIEW ELEMENTARY SCHOOL, OUR ADOPTED SCHOOL