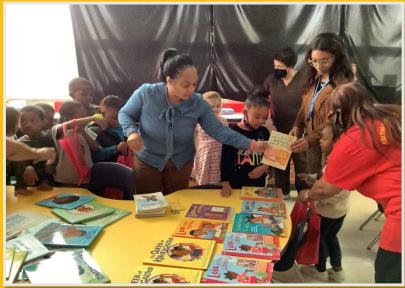

# **LITERACY**

STUDENTS IN MRS. FONDA DICKERSON'S CLASS, DAUGHTER OF SOROR QUEEN MALONE, RECEIVED A SURPRISE BOX OF BOOKS FROM SOROR SUZANN GIBBS OF XI CHAPTER