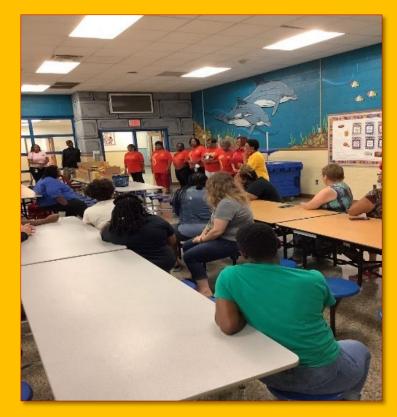

#### **BEGINNING A NEW YEAR**

ALPHA CHI SORORS WELCOMING AND DINING WITH EASTERN REGION DIRECTOR PATSY O. SQUIRE, IN PREPARATION FOR YOUTH LEADERSHIP CONFERENCE