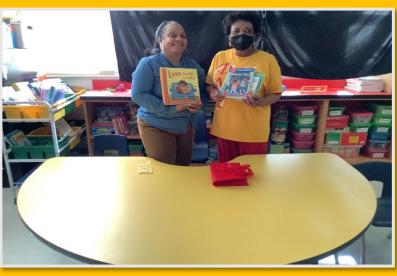

# **LITERACY**

STUDENTS IN MRS. FONDA DICKERSON'S CLASS, DAUGHTER OF SOROR QUEEN MALONE, RECEIVED A SURPRISE BOX OF BOOKS FROM SOROR SUZANN GIBBS OF XI CHAPTER