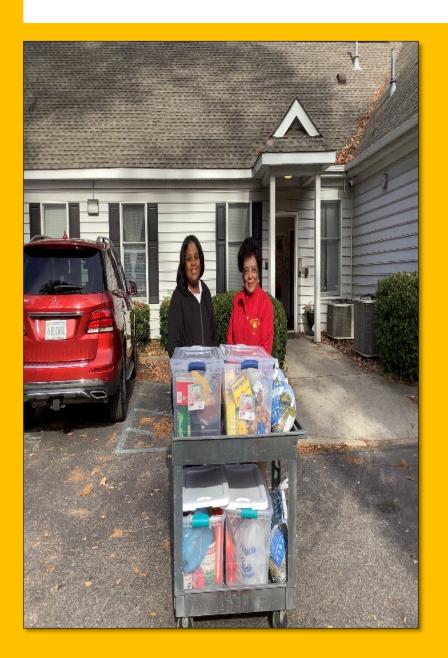

# BASILEUS QUEEN E. MALONE & SOROR MARIAN D. CAREY DELIVER THANKSGIVING BASKETS TO THE H.E.R. SHELTER