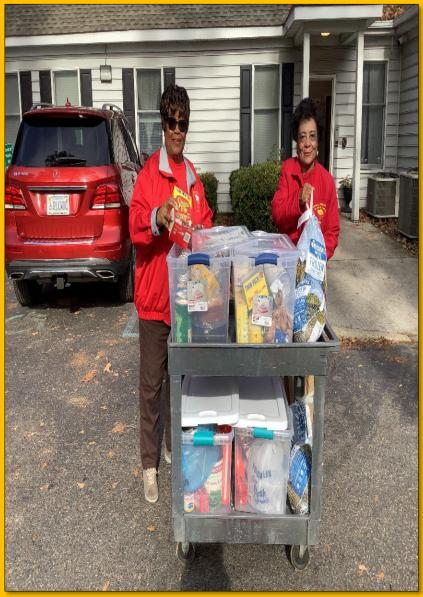

# BASILEUS QUEEN E. MALONE & SOROR MARIAN D. CAREY DELIVER THANKSGIVING BASKETS TO THE H.E.R. SHELTER