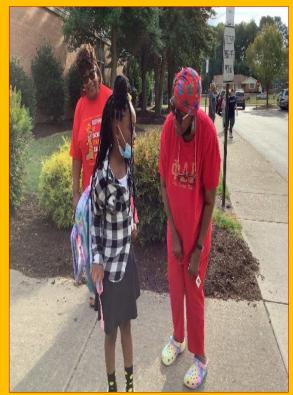

### ALPHA CHI SORORS WELCOMED STAFF,

# PARENTS AND STUDENTS TO A NEW SCHOOL YEAR AT LAKEVIEW ELEMENTARY SCHOOL, OUR ADOPTED SCHOOL