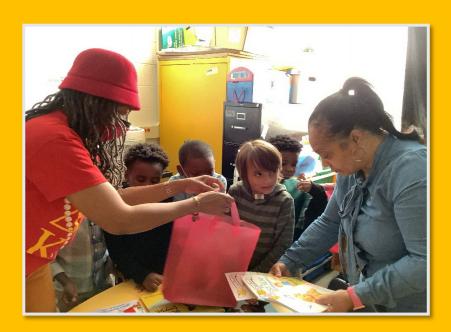

# STUDENTS-OF-THE-MONTH HONORED WITH BOOKS FROM ALPHA CHI CHAPTER

# **LITERACY**

STUDENTS IN MRS. FONDA DICKERSON'S CLASS, DAUGHTER OF SOROR QUEEN MALONE, RECEIVED A SURPRISE BOX OF BOOKS FROM SOROR SUZANN GIBBS OF XI CHAPTER