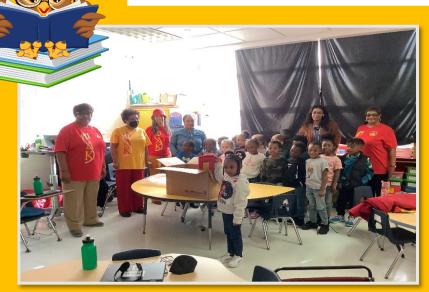

# **LITERACY**

STUDENTS IN MRS. FONDA DICKERSON'S CLASS, DAUGHTER OF SOROR QUEEN MALONE, RECEIVED A SURPRISE BOX OF BOOKS FROM SOROR SUZANN GIBBS OF XI CHAPTER