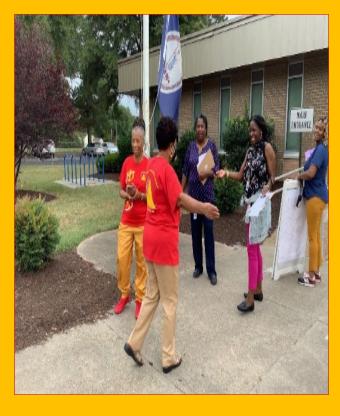

### ALPHA CHI SORORS WELCOMED STAFF,

# PARENTS AND STUDENTS TO A NEW SCHOOL YEAR AT LAKEVIEW ELEMENTARY SCHOOL, OUR ADOPTED SCHOOL