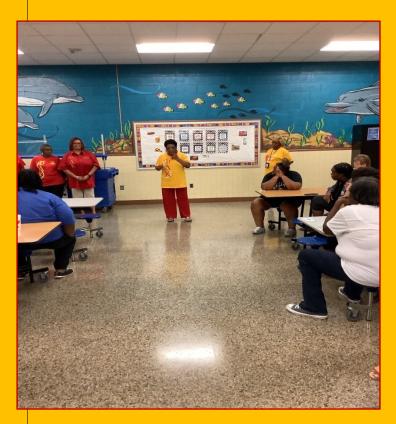

#### **BEGINNING A NEW YEAR**

ALPHA CHI SORORS WELCOMING AND DINING WITH EASTERN REGION DIRECTOR PATSY O. SQUIRE, IN PREPARATION FOR YOUTH LEADERSHIP CONFERENCE